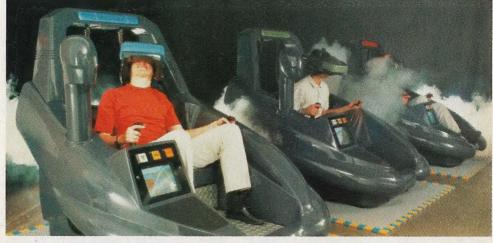

and Armour Geddon feature a certain degree of artificial intelligence and the programmers have obviously made an effort to ensure that in the single player mode, you feel like you're actually playing in a world where the other beings think for themselves, rather than wandering around aimlessly like demented digital dorks.

Other game scenarios like Populous, Powermonger, Sim City create realism by making a complete living and constantly changing world in which you can immerse yourself. Clever and possibly

intelligent, but it's not the sort of one-to-one player interaction we're talking about here. This is when the real human opponent sets him/herself apart from the typical dead-pan computer-controlled enemy.

Most games have a two
player option and in
some cases this is
what makes them



In virtual reality the machines can all be linked up with each other so multi player tournaments can take place. This effectively lets you battle against your friends.

really special. If you've ever played Kick Off or Pro Tennis Tour 2 against a human opponent, you'll understand why – not even NASA's finest supercomputer can emulate the human mind so you can't expect a humble games machine to do the job either.

## WHAT MAKES MULTI-PLAYER GAMES SO GOOD?

Despite the limited amount of artificial intelligence involved, most two player games manage admirably, and it is mainly simulations that take two player gaming a stage further by offering dual-machine link-ups and modem access.

Data-links allow two machines running the same game in the same room to communicate by wire so that both pla